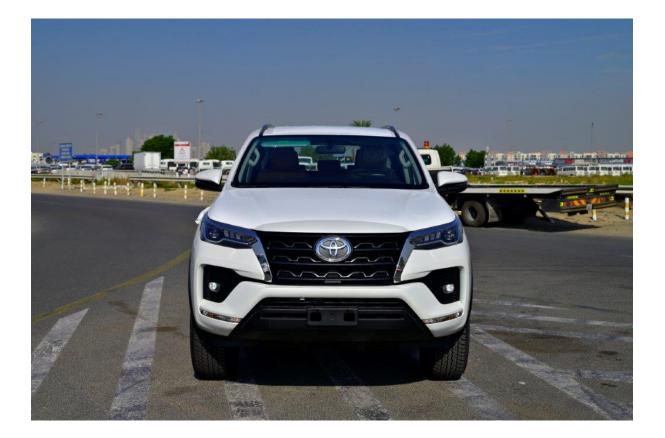

# 2024 MODEL TOYOTA FORTUNER EXR+ 2.7L PETROL 4WD 7 SEAT AUTOMATIC

The 2024 Toyota Fortuner EXR+ 2.7L AT is a versatile and capable SUV designed to provide a comfortable and enjoyable driving experience. Powered by a 2.7-liter 4-cylinder petrol engine, this model delivers a maximum output of 164 horsepower at 5200 RPM and a peak torque of 245 Nm at 4000 RPM. It features a 6-speed automatic transmission for smooth and effortless gear shifts. The 2024 Toyota Fortuner EXR+ 2.7L AT offers a combination of power, versatility, comfort, and advanced features, making it an ideal choice for those seeking a reliable and well-equipped SUV for their daily driving needs.

## EXTERIOR FEATURES

17" ALLOY WHEEL TIRES SIZE: 265/65R17 LED HEAD LIGHTS AUTO LEVELING HEADLAMPS LED DAYTIME RUNNING LIGHT (DRL) SIDE STEP KEYLESS ENTRY "REMOTE CONTROL" COLORED AND POWERED SIDE VIEW MIRRORS WITH TSL POWER RETRACTABLE SIDE MIRRORS CHROME OUTSIDE DOOR HANDLES SILVER COLORED ROOF RAILS REAR SPOILER