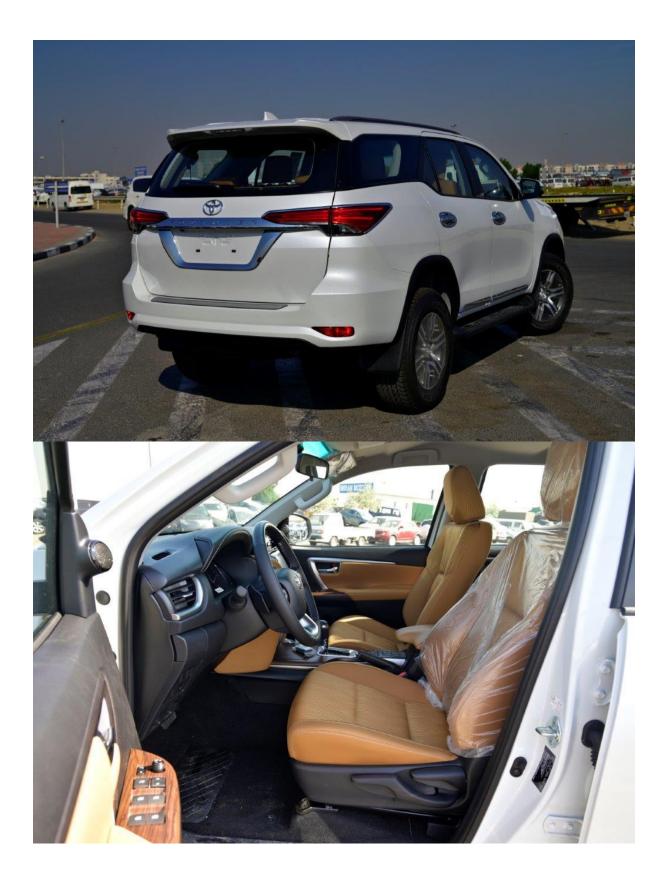

## **INTERIOR FEATURES**

FABRIC SEATS DRIVER SEAT VERTICAL ADJUSTER TELESCOPIC STEERING WHEEL FRONT PASSENGER DOOR LOCK REAR DUAL USB POWER SOCKET "FAST CHARGER" BACK DOOR STRAP (MADE IN THAILAND)\*

## **EXR+ FEATURES:**

ENGINE START / STOP SWITCH WIRELESS CHARGER AUTOMATIC AC DOOR SIDE CHOME MOULDING LED FOG LAMP LED HEAD LAMP BUMPER STEP GUARD WOODEN PANELS STEERING AUDIO CONTROLS CRUISE CONTROL REAR CAMERA FRONT MULTI INFOMRTION MONITOR USB PORTS