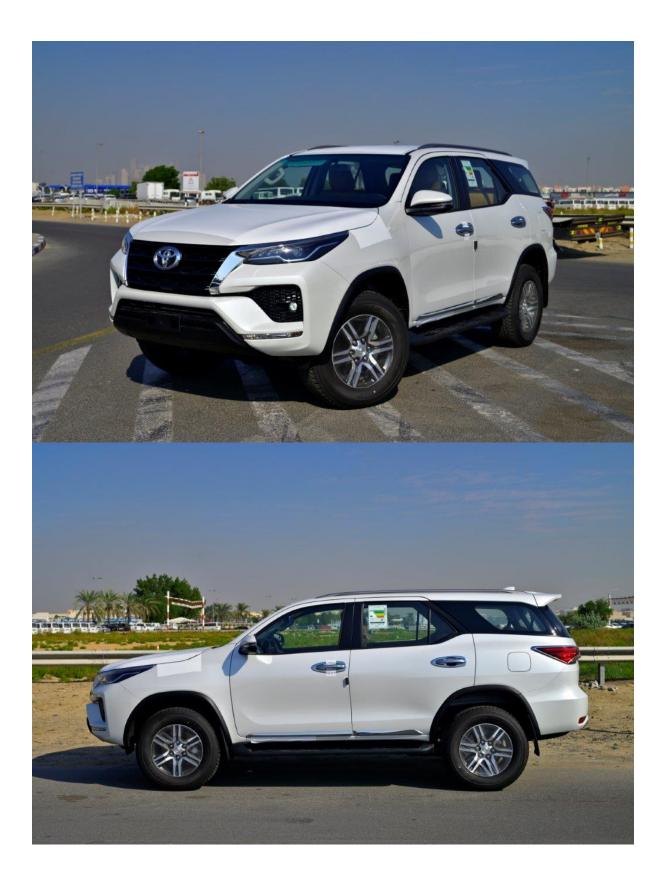

## EXTERIOR FEATURES

17" ALLOY WHEEL TIRES SIZE: 265/65R17 LED HEAD LIGHTS AUTO LEVELING HEADLAMPS LED DAYTIME RUNNING LIGHT (DRL) SIDE STEP KEYLESS ENTRY "REMOTE CONTROL" COLORED AND POWERED SIDE VIEW MIRRORS WITH TSL POWER RETRACTABLE SIDE MIRRORS CHROME OUTSIDE DOOR HANDLES SILVER COLORED ROOF RAILS REAR SPOILER