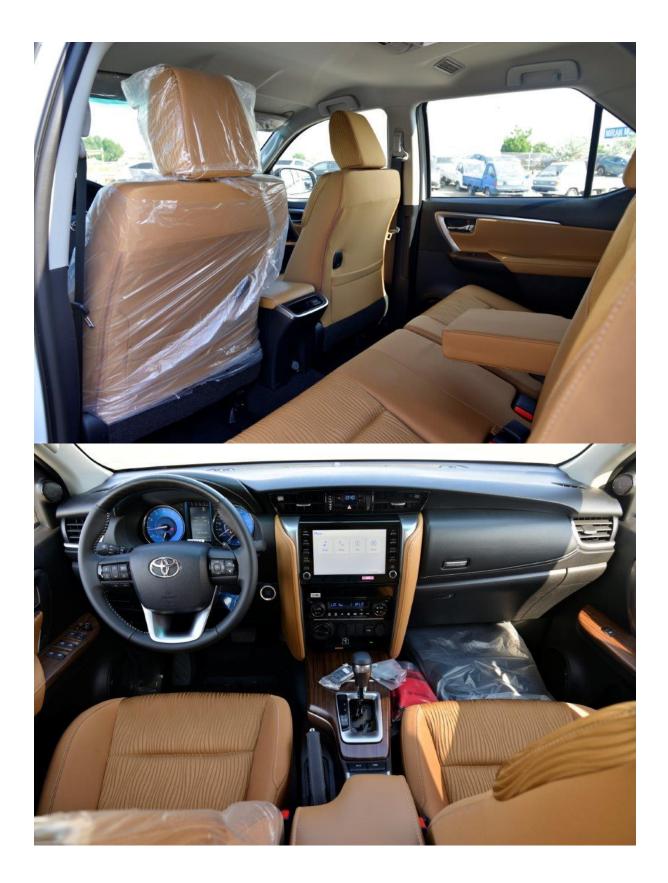

## **INTERIOR FEATURES**

FABRIC SEATS DRIVER SEAT VERTICAL ADJUSTER TELESCOPIC STEERING WHEEL FRONT PASSENGER DOOR LOCK REAR DUAL USB POWER SOCKET "FAST CHARGER" BACK DOOR STRAP (MADE IN THAILAND)\*

## **AUDIO & ENTERTAINMENT SYSTEM**

CONNECTED DISPLAY AUDIO (C-DA) TOUCH SCREEN 8 INCH APPLE CARPLAY SYSTEM DIGITAL AUDIO BROADCASTING RADIO (DAB) 6 SPEAKERS

## **EXR+ FEATURES:**

ENGINE START / STOP SWITCH WIRELESS CHARGER AUTOMATIC AC DOOR SIDE CHOME MOULDING LED FOG LAMP LED HEAD LAMP BUMPER STEP GUARD WOODEN PANELS STEERING AUDIO CONTROLS CRUISE CONTROL REAR CAMERA FRONT MULTI INFOMRTION MONITOR USB PORTS